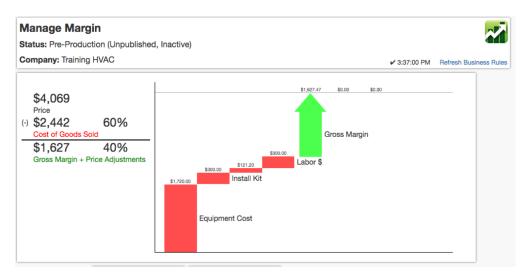

#### Pricing

**Pricing adjustments** can be made as needed and activated immediately. No waiting for us to change your pricing. You're in charge! We set up basic pricing rules to get you started.

Visit the pricing topics to learn more about pricing.