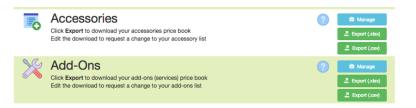

## **Accessories and Add-Ons**

**Accessories** are generally the items that are enhancements to an HVAC system. Items such as : Thermostats, Air Cleaners, and Humidifiers.

Accessories may include:

- , Thermostats
- Air Cleaners
- Air Purifiers and Air Filters
- Humidifiers

- Zone Controls
- Dampers
- Specialty sensors
- Dehumidifiers

**Add-Ons,** also known as Additional Services, are services that you offer. Common Add-Ons are maintenance agreements, duct cleaning services, or other non-HVAC products that you carry.

If you would like to Add, Remove and/or Update an accessory or Add-On use the Manage Button.

- To add a new item select the Green plus sign.
- Use the pencil edit to change the Display Name, pricing and to inactivate or activate an item.