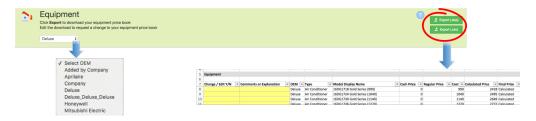

# Equipment

The largest part of your build is the equipment that is selected on the option tabs. To simplify your life, we take care of the efficiency specs, consumer brochures and warranty information for you. If you need changes made simply export the equipment worksheet, indicate what needs to be changed and submit to the Document Portal. Your Customer Success Specialist will update the app for you.