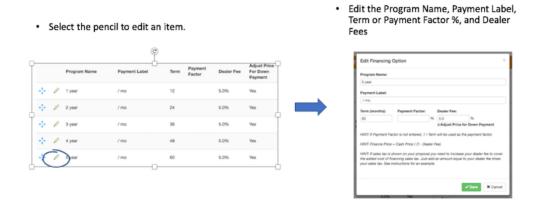

### Financing

We all know how frequently **Financing Programs** change. The portal allows quick and easy adjustments to your Financing Programs. We can customize these programs for you during your build. Just submit the financing programs to the document portal.