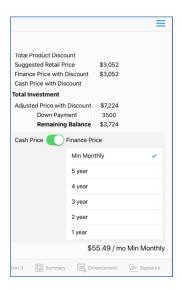

## **Cash or Finance Price:**

- Select a Financing Program to display the Monthly payment.
- Financing Fee will by default be calculated after the down payment is applied.