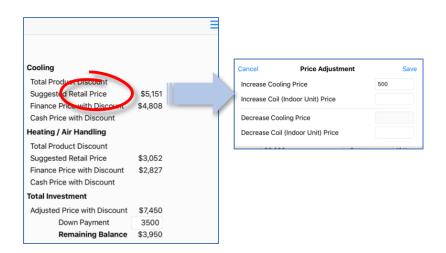

## Suggested Retail Price can be manually adjusted.

- Tap the word "Price" in the Field Name to open the Price Adjustment pane.
- Adjustments made to the SRP will be applied to the Finance Price with Discount and the Cash Price with Discount fields.
- The pricing adjustment will not appear on the customer Proposal. The Back Office email will include all pricing adjustments.
- Use this field to make adjustments to sales price for the complexity of a job