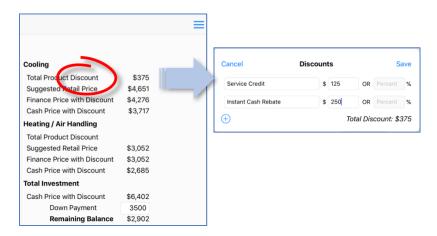

**Cash Price with Discount** field displays the cash price. This is the price that is stored in your database.

**Total Product Discount -** Use this field to apply discounts that will appear on the customers proposal.

- Tap the word Discount to open the Discounts pane.
- Use the discount field to enter Instant Cash Rebates
- Discounts entered here will be applied to the Finance Price with Discount and the Cash Price with Discount fields.

- \$ Discounts will always be applied first and then % discounts.
- % discounts will be converted to a \$ amount after "Save" and before any further processing.