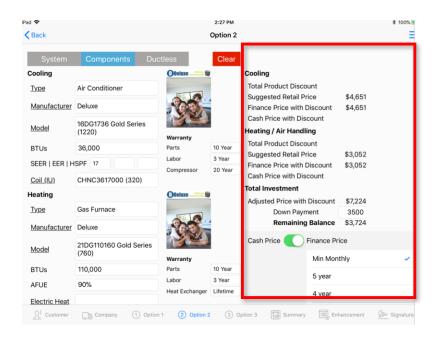

## **Pricing Section**

As you make equipment selections the Pricing Pane will populate. Note that when building a system, the pricing pane will not populate until you have selected all of the components contained in the system.

**Suggested Retail Price (SRP)** is calculated by the app. The app uses the Cash price and applies a finance fee boost. The finance fee used to calculate SRP is the Finance Program with the highest dealer fee.

**Finance Price with Discount** field displays the selected finance program price. "With Discount" represents the cost savings that you pass onto a customer when the selected finance program has a lower finance fee than the program used to calculate SRP. The amount displayed may also include any discounts applied to the selected equipment.

**Cash Price with Discount** field displays the cash price. This is the price that is stored in your database.

**Total Product Discount -** Use this field to apply discounts that will appear on the customers proposal.

## **Total Investment**

Adjusted Price with Discount displays price of the cooling and heating selections.

**Down Payment** - values entered will display on the Customer Proposal

## **Cash or Finance Price:**

- Select a Financing Program to display the Monthly payment.
- Financing Fee will by default be calculated after the down payment is applied.